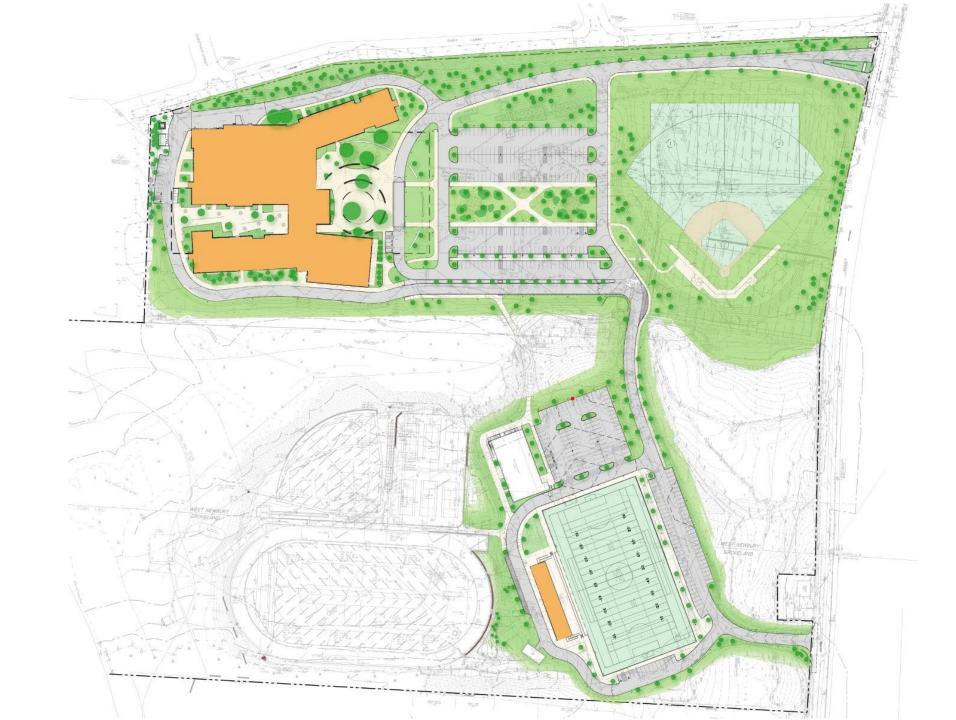

. Seating / Tel. Bleachers
- Finish Carpentry / Millwork
- 5. OH Doors & Loading Dock Levelers

Amendment 04

#### 10/13/20

1. Applied Fireproofing

Amendment 05 (pending approval tonight)





### Recommendations requiring approval tonight:

#### **Applied Fireproofing:**

Budget per WTR: \$316,173

1: \$510,000 - Island

2: \$552,016 – HF3

3: \$728,000 – Select

\$193,827 over budget

1. Motion to accept Recommendation of Bid Package Award for the Applied Fireproofing scope of work in the amount of \$510,000.

### Additional Service Requests (ASR)

- Motion to approve
  - ASR 11 Additional Printing / Electronic Bidding costs \$25,046.23
  - ASR 12 Environmental consulting services (as needed) soil \$8,800.00

Needed – Series of motions to approve each ASR

## Thank you!





### Site



### **Building**



1<sup>st</sup> Floor 2<sup>nd</sup> Floor 3<sup>rd</sup> Floor