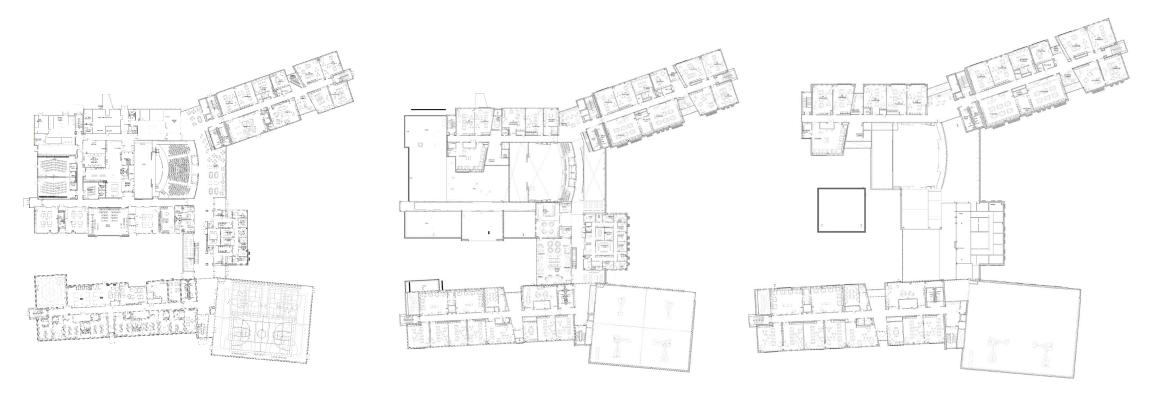

### **Building**

1<sup>st</sup> Floor 2<sup>nd</sup> Floor 3<sup>rd</sup> Floor